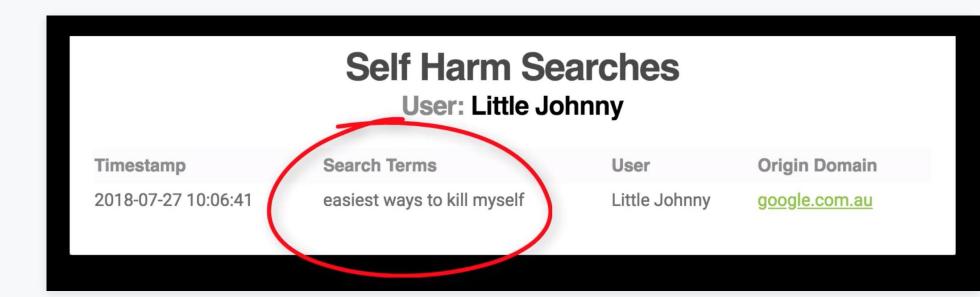

# Fastvue for Education

Safeguard students by monitoring access to self-harm, extremist, or inappropriate content.

# Fastvue for IT

Easily discover the firewall features and policies responsible for allowing or blocking specific traffic.

Would you know if a user searches for "easiest way to kill myself"?

Sending alerts on any traffic, such as online searches for keywords, visits to unacceptable content or extended time on unproductive sites.