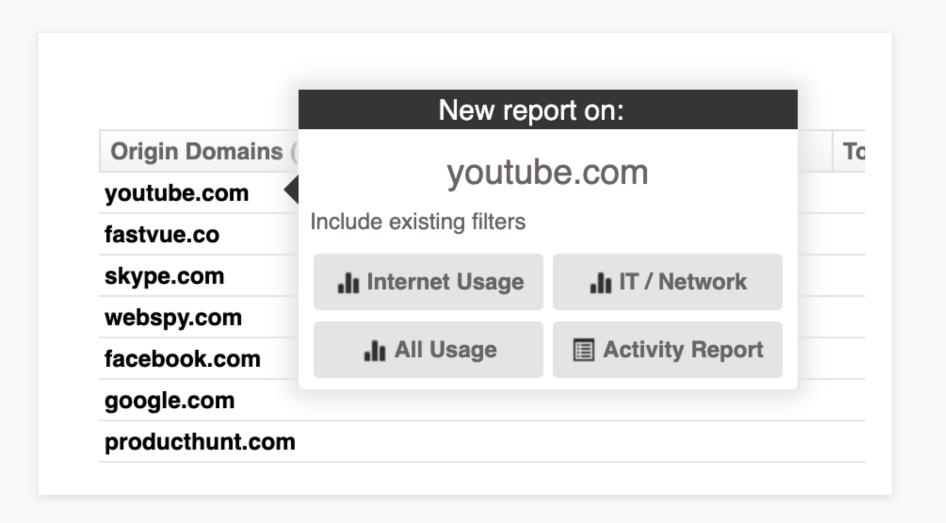

## One click investigations

Click any item to run an investigation report, such as a user, site, application or web category.