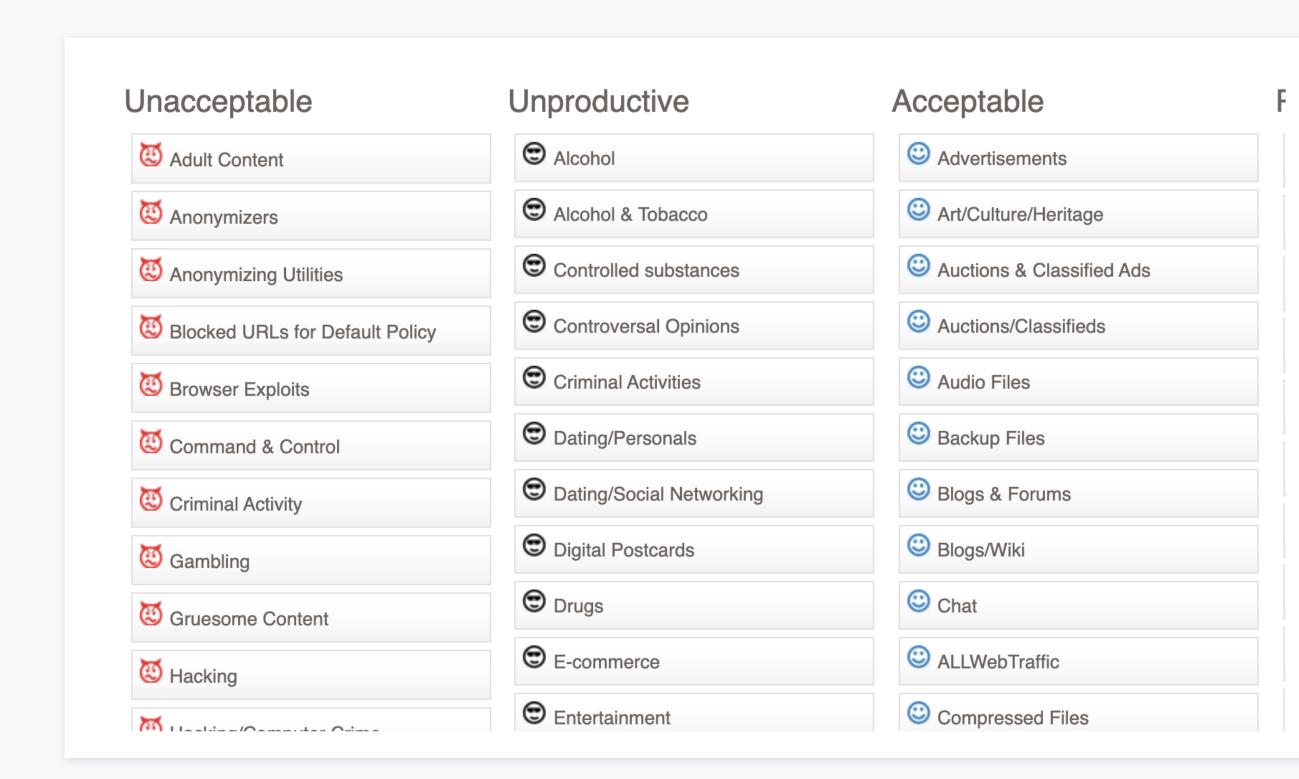

## What is unproductive?

Use your firewall's URL
Filtering Categories to
customize the productivity
assessment for your
organization