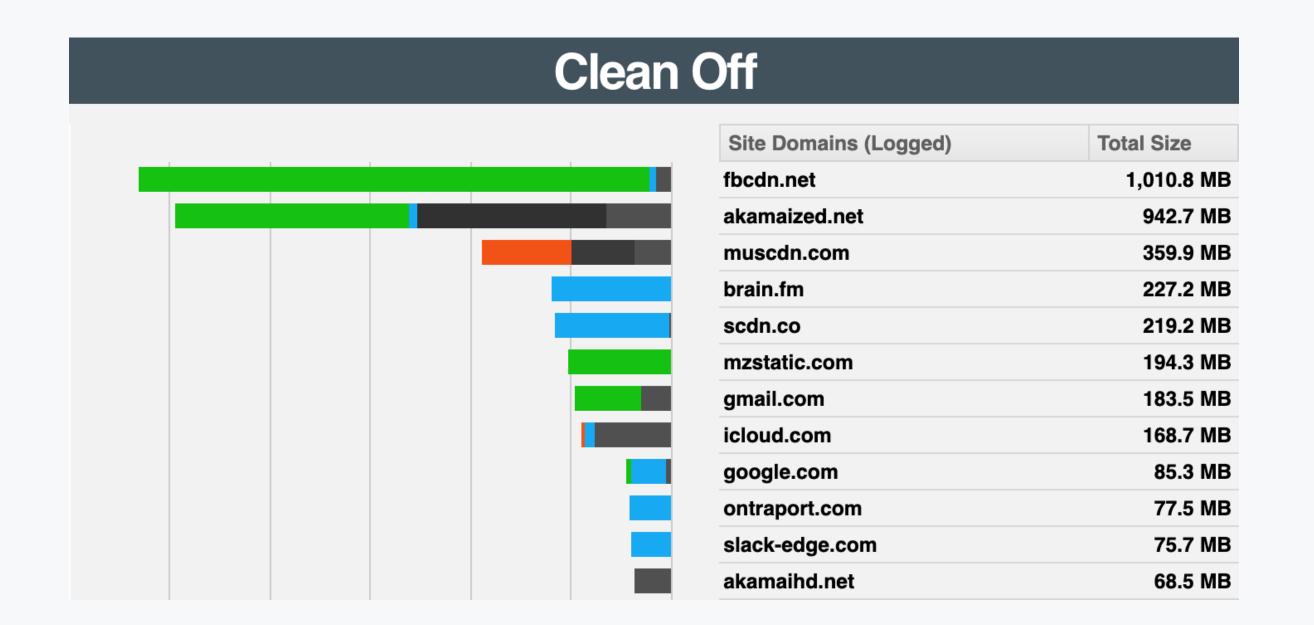

#### Introducing Site Clean

A unique technology that transforms log data to simplify and reflect the internet browsing behaviour of real people.