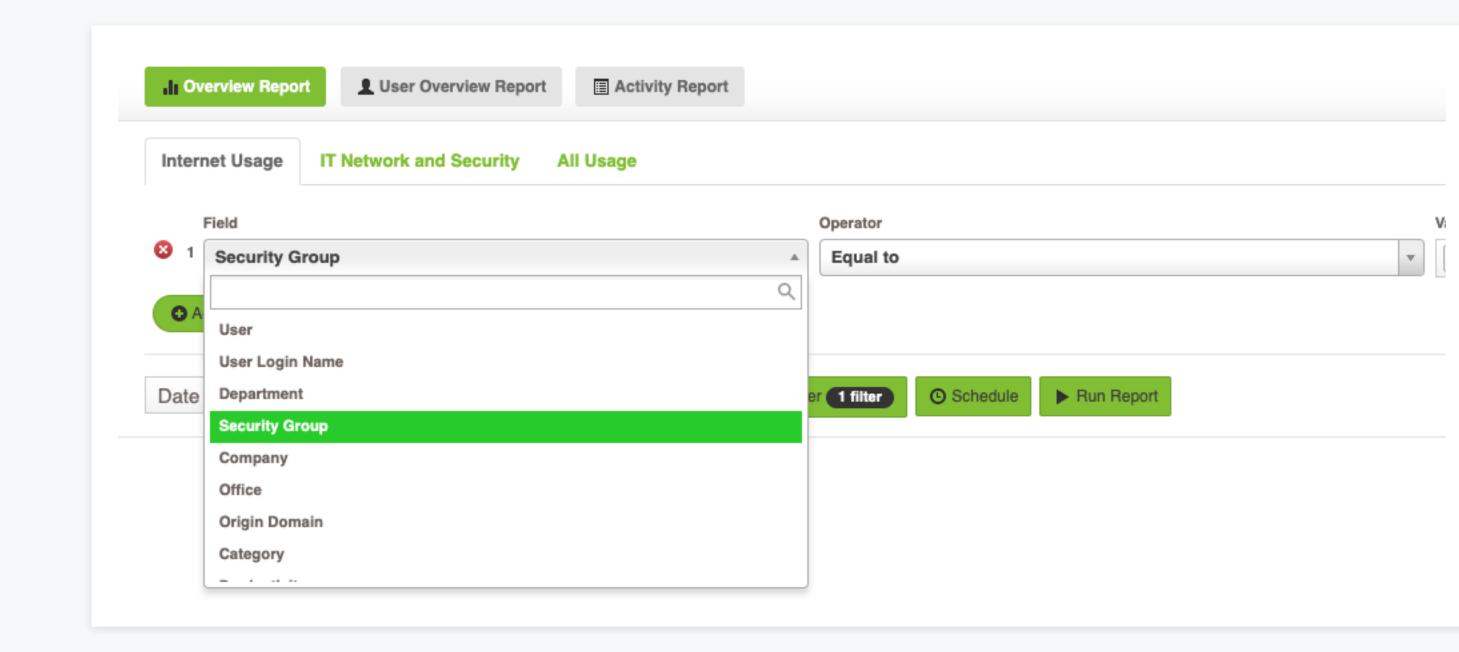

## One click investigations

Click any item to run an investigation report, such as a user, site, application or web category.