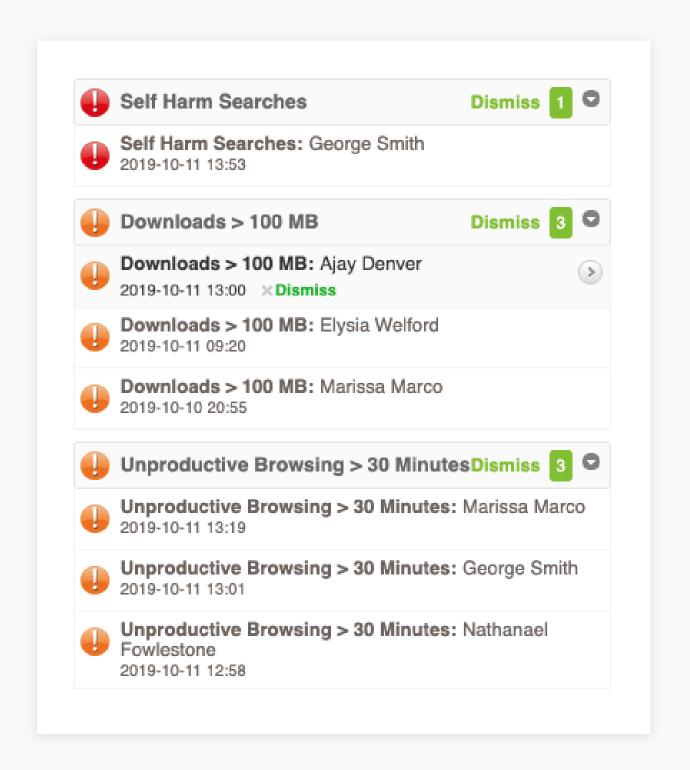

#### Stay alert

Don't watch charts all day? Receive real-time alerts for important network concerns.