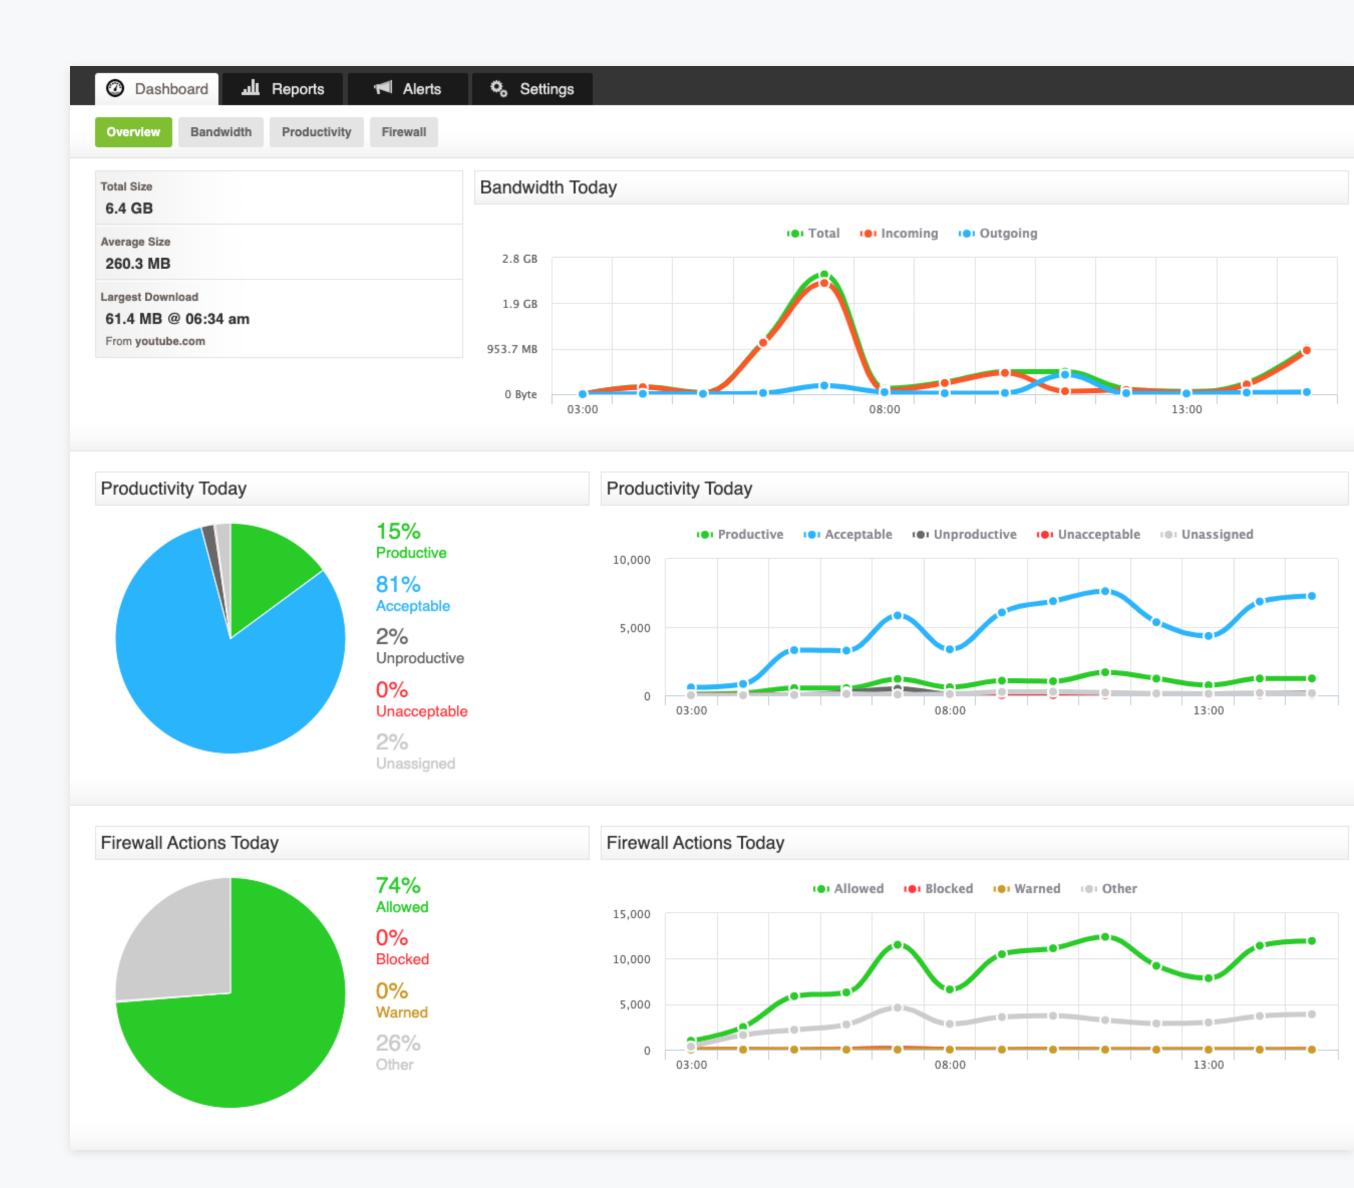

### Real time dashboards

Real Time Dashboards are always ready to tell you what is happening on your network right now.