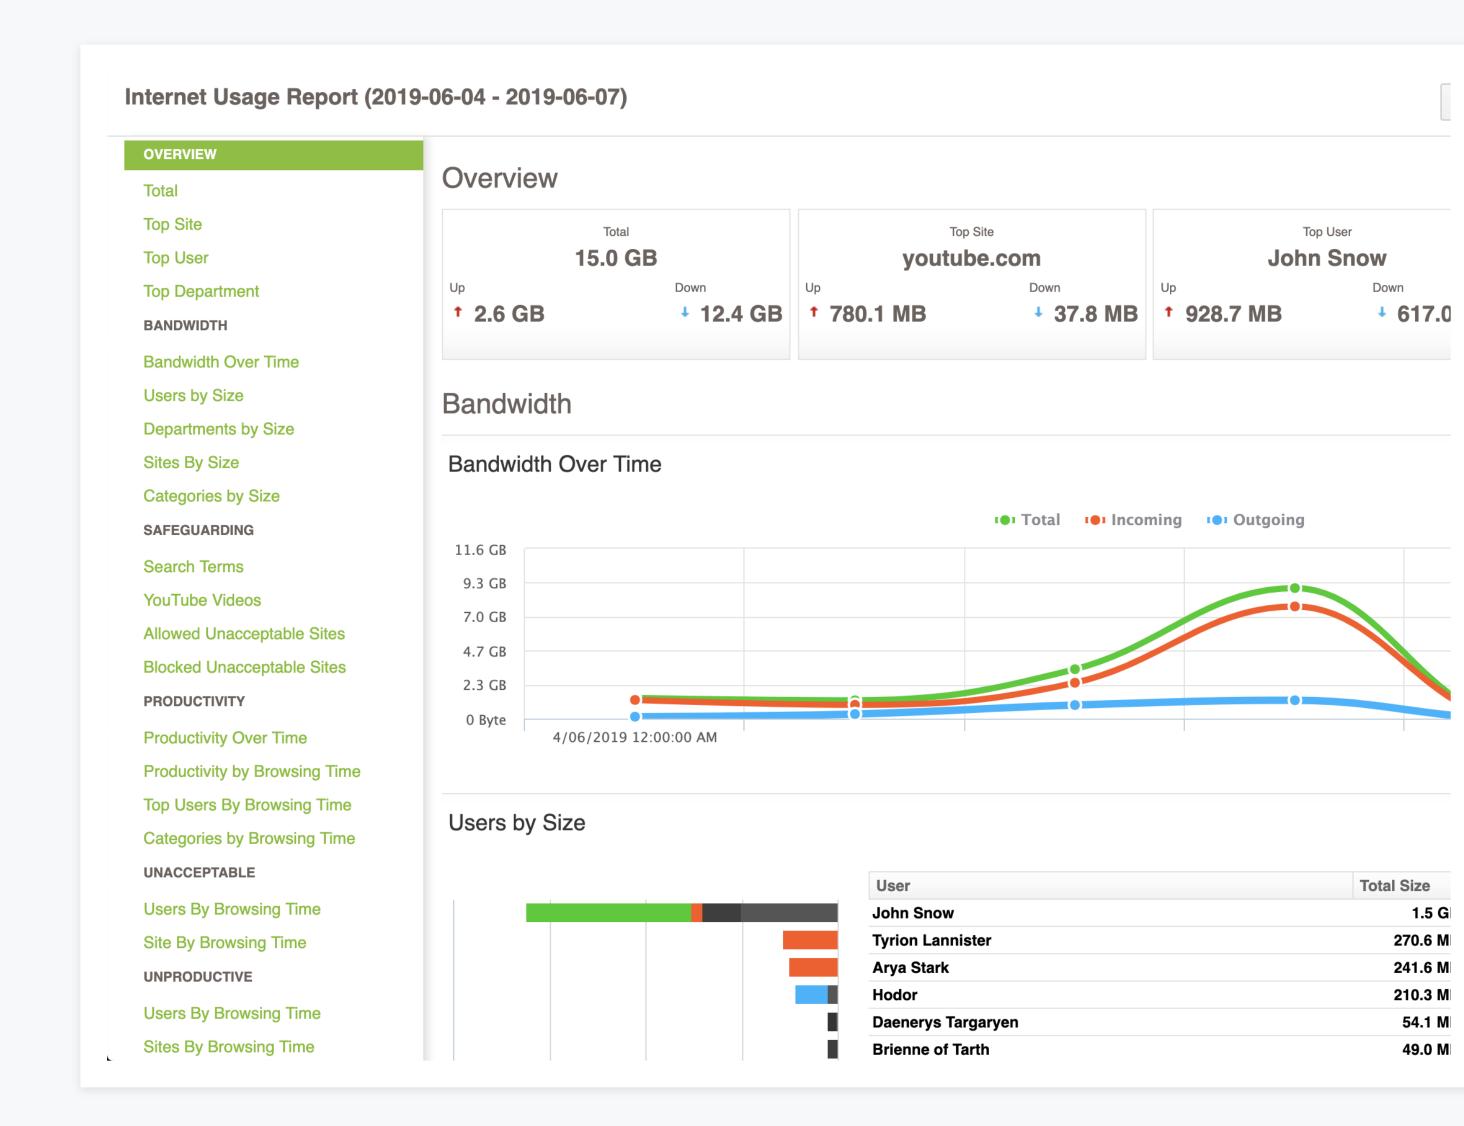

## Internet usage reports

Sending simple reports to nontechnical audiences such as HR, Department Managers, School Principals, Teachers, Pastoral care, or employees themselves.

Can you easily send internet usage reports to non-technical people?